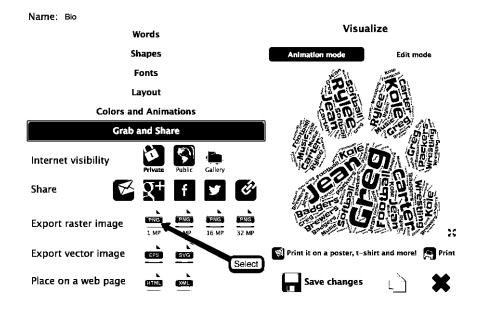

## 8. Change *Colors* if you desire.

9. Click on *Visualize* to create your personal Word Cloud.

10. *Save Changes* will save your word cloud to the Tagul web site.

11. Click on *Grab and Share* to save your personal word cloud to your Drive.

12. Click on **PNG 1 MP** and this will download image to your computer.

Web 2.0

13. Click on button created by the Download to view your Word Cloud in Preview.

14. Select **FILE** and **EXPORT** to save your Word Cloud to your Google Drive in your *Web20 folder*. We will be using this image on your Web Site.