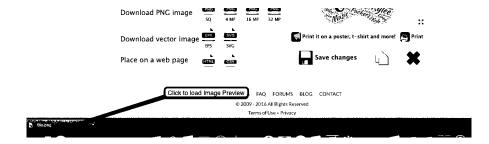

12. Click on **PNG 1 MP** and this will download image to your computer.

Web 2.0

13. Click on button created by the Download to view your Word Cloud in Preview.

14. Select **FILE** and **EXPORT** to save your Word Cloud to your Google Drive in your *Web20 folder*. We will be using this image on your Web Site.