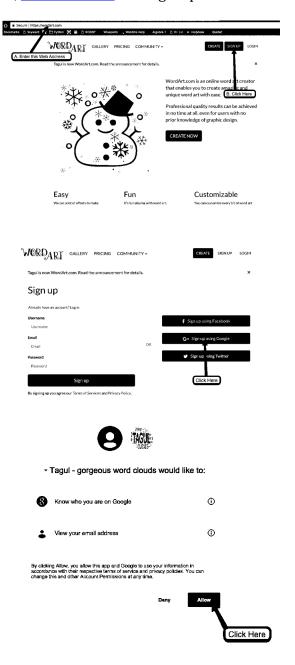

1. Go to the site, *wordart.com* and sign-up for free account.

2. Click on "Create new word cloud" to get started

3. Change the Name from "Cloud 1" to "BioXX" (Replace the XX with your initials). Enter your first name where it says Word and change the Size to 3.