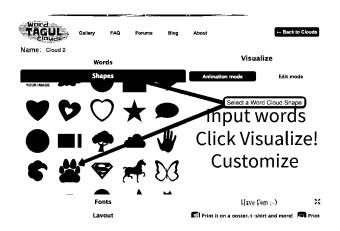

4. Continue to enter more words that describe you. You can change the Size, but none should be 3 or larger.

5. Select your desired *Shape* for your Word Cloud. It does NOT have to be a Paw Print like the example.