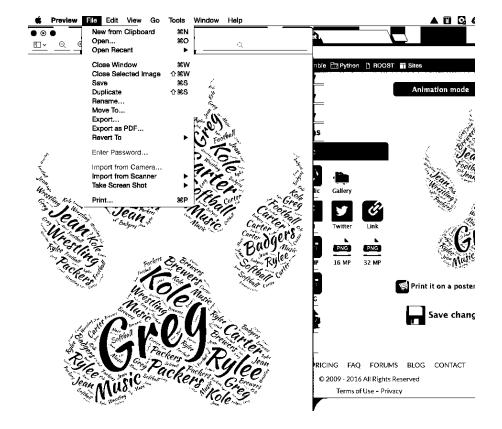

12. Click on **PNG 1 MP** and this will download image to your computer.

Web 2.0

13. Click on button created by the Download to view your Word Cloud in Preview.

14. Select **FILE** and **EXPORT** to save your Word Cloud to your Google Drive in your *Web20 folder*. We will be using this image on your Web Site.