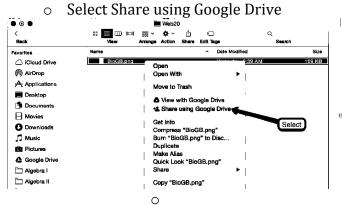

## Assignment - Personal Word Cloud

- Use WordArt.com to create a personal word cloud about you.
- Use words that describe you
  - Your family (No last names)
  - o Interests
  - Hobbies
- Your name
  - Should be a larger size than all other words
  - Change the color so it stands out compared the other words
  - NO last name
- Take your time and put good effort into this Persona Word Cloud as it will be
  displayed on the Home (1st) Page of your Web site which will not only be
  viewed in class, but anyone with Internet access throughout the World.
- When finished, share your Personal Word Cloud which was saved to your Google Drive with Mr. Bratina (bratig@btsd.k12.wi.us)
  - Open your Web20 folder created earlier in class
  - Right-Click on your Personal Word Cloud (BioXX.png)