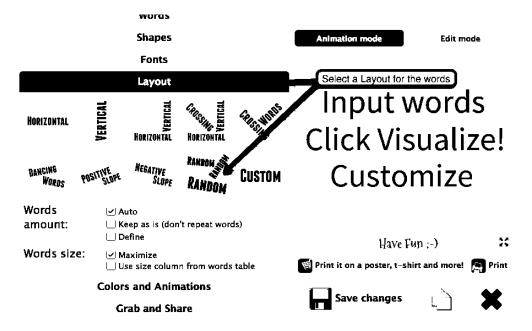

ect. WordArt is a web service that will allow you to create a word cloud for Free. This site used to be called Tagul so you will still see that name in the examples but it still works the same way.

1. Go to the site, *wordart.com* and sign-up for free account.



2. Click on "Create new word cloud" to get started



3. Change the Name from "Cloud 1" to "BioXX" (Replace the XX with your initials). Enter your first name where it says Word and change the Size to 3.



4. Continue to enter more words that describe you. You can change the Size, but none should be 3 or larger.





5. Select your desired *Shape* for your Word Cloud. It does NOT have to be a Paw Print like the example.



6. Change the *Font*. Make sure to *Check the Box* next to the desired Font.



## 7. Select the *Layout*.



## 8. Change *Colors* if you desire.



9. Click on *Visualize* to create your personal Word Cloud.



10. *Save Changes* will save your word cloud to the Tagul web site.



11. Click on *Grab and Share* to save your personal word cloud to your Drive.



12. Click on **PNG 1 MP** and this will download image to your computer.



Web 2.0

13. Click on button created by the Download to view your Word Cloud in Preview.



14. Select **FILE** and **EXPORT** to save your Word Cloud to your Google Drive in your *Web20 folder*. We will be using this image on your Web Site.



## Assignment - Personal Word Cloud

- Use WordArt.com to create a personal word cloud about you.
- Use words that describe you
  - Your family (No last names)
  - o Interests
  - Hobbies
- Your name
  - Should be a larger