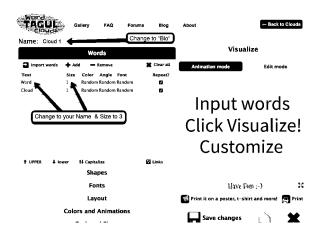

1. Go to the site, *wordart.com* and sign-up for free account.

2. Click on "Create new word cloud" to get started

3. Change the Name from "Cloud 1" to "BioXX" (Replace the XX with your initials). Enter your first name where it says Word and change the Size to 3.

4. Continue to enter more words that describe you. You can change the Size, but none should be 3 or larger.

5. Select your desired *Shape* for your Word Cloud. It does NOT have to be a Paw Print like the example.

6. Change the *Font*. Make sure to *Check the Box* next to the desired Font.

## 7. Select the *Layout*.

## 8. Change *Colors* if you desire.

9. Click on *Visualize* to create your personal Word Cloud.

10. *Save Changes* will save your word cloud to the Tagul web site.

11. Click on *Grab and Share* to save your personal word cloud to your Drive.