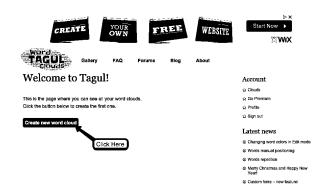

1. Go to the site, *wordart.com* and sign-up for free account.

2. Click on "Create new word cloud" to get started

3. Change the Name from "Cloud 1" to "BioXX" (Replace the XX with your initials). Enter your first name where it says Word and change the Size to 3.