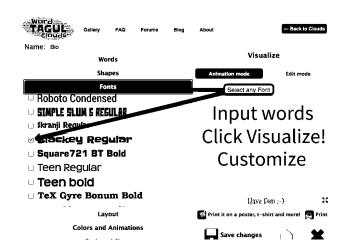

of words on a particular subject. WordArt is a web service that will allow you to create a word cloud for Free. This site used to be called Tagul so you will still see that name in the examples but it still works the same way.

1. Go to the site, *wordart.com* and sign-up for free account.



2. Click on "Create new word cloud" to get started



3. Change the Name from "Cloud 1" to "BioXX" (Replace the XX with your initials). Enter your first name where it says Word and change the Size to 3.



4. Continue to enter more words that describe you. You can change the Size, but none should be 3 or larger.





5. Select your desired *Shape* for your Word Cloud. It does NOT have to be a Paw Print like the example.



6. Change the *Font*. Make sure to *Check the Box* next to the desired Font.



## 7. Select the *Layout*.



## 8. Change *Colors* if you desire.



9. Click on *Visualize* to create your personal Word Cloud.



10. *Save Changes* will save your word cloud to the Tagul web site.



11. Click on *Grab and Share* to save your personal word cloud to your Drive.



12. Click on **PNG 1 MP** and this will download image to your computer.



Web 2.0

13. Click on button created by the Download to view your Word Cloud in Preview.



14. Select **FILE** and **EXPORT** to save your Word Cloud to your Google Drive in your *Web20 folder*. We will be using this image on your Web Site.



## Assignment - Personal Word Cloud

- Use WordArt.com to create a personal word cloud about you.
- Use words that describe you
  - Your family (No last names)
  - o Interests
  - Hobbies
- Yo