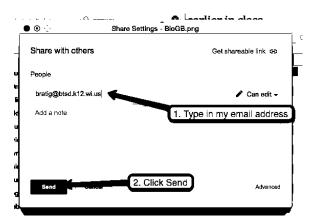

## Assignment - Personal Word Cloud

- Use WordArt.com to create a personal word cloud about you.
- Use words that describe you
  - Your family (No last names)
  - o Interests
  - Hobbies
- Your name
  - Should be a larger size than all other words
  - Change the color so it stands out compared the other words
  - NO last name
- Take your time and put good effort into this Persona Word Cloud as it will be
  displayed on the Home (1st) Page of your Web site which will not only be
  viewed in class, but anyone with Internet access throughout the World.
- When finished, share your Personal Word Cloud which was saved to your Google Drive with Mr. Bratina (bratig@btsd.k12.wi.us)
  - Open your Web20 folder created earlier in class
  - Right-Click on your Personal Word Cloud (BioXX.png)

Type in my email address (shown above) and Click Send