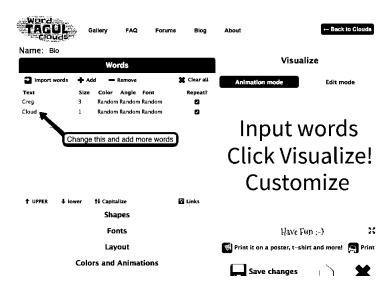

4. Continue to enter more words that describe you. You can change the Size, but none should be 3 or larger.

5. Select your desired *Shape* for your Word Cloud. It does NOT have to be a Paw Print like the example.

6. Change the *Font*. Make sure to *Check the Box* next to the desired Font.

## 7. Select the *Layout*.

## 8. Change *Colors* if you desire.

9. Click on *Visualize* to create your personal Word Cloud.

10. *Save Changes* will save your word cloud to the Tagul web site.

11. Click on *Grab and Share* to save your personal word cloud to your Drive.