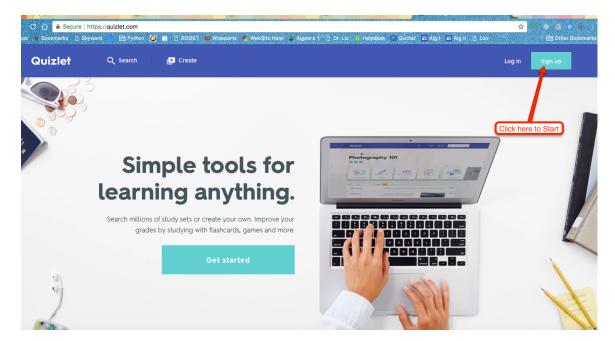

1. Go to the Quizlet web site (<u>www.quizlet.com</u>) and sign up using your Google Account.

|             | G Sign up with Google                                  |   |        |
|-------------|--------------------------------------------------------|---|--------|
|             | OR EMAIL                                               |   |        |
|             | BIRTHDAY                                               |   |        |
|             | Month V ay Vear V                                      |   | 142.00 |
| mp          |                                                        | _ |        |
| ning        | andrew123                                              |   |        |
| ns of study | EMAIL                                                  | _ |        |
| des by stu  | user@quizlet.com                                       |   | Ļ      |
|             | PASSWORD                                               |   |        |
|             | ••••••                                                 |   |        |
|             | I accept Quiztet's Terms of Service and Privacy Policy | _ |        |
| 1.1         | Sign up                                                |   |        |