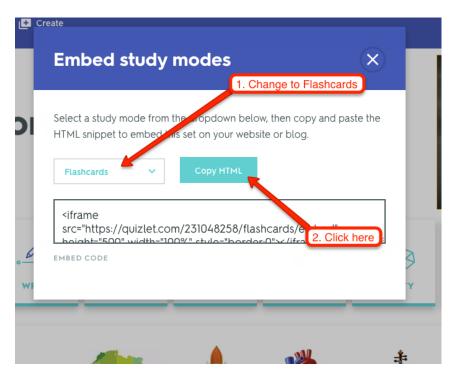

6. Click on the button with the ... then select *Embed* from the Drop-Down Menu.

7. Choose *Flashcards* from the Drop-Down Menu then click the button *Copy HTML*.

8. Follow the Instructions *"How to Embed Codes into Weebly Pages"* onto place your Quizlet quiz into your web site.