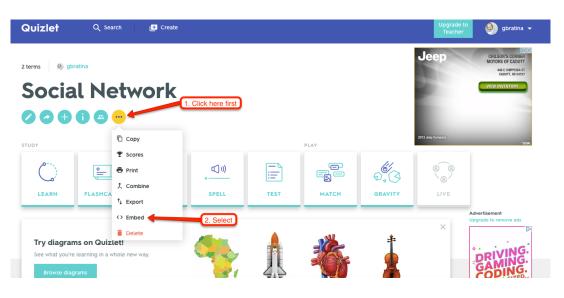

6. Click on the button with the ... then select *Embed* from the Drop-Down Menu.

7. Choose *Flashcards* from the Drop-Down Menu then click the button *Copy HTML*.

8. Follow the Instructions *"How to Embed Codes into Weebly Pages"* onto place your Quizlet quiz into your web site.