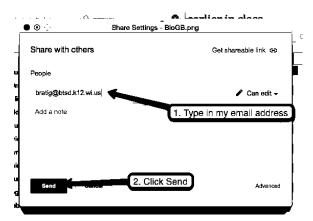

## Assignment - Personal Word Cloud

- Use wordart.com to create a personal word cloud about you.
- Use words that describe you
  - Your family (No last names)
  - Interests
  - Hobbies
- Your name
  - Should be a larger size than all other words
  - Change the color so it stands out compared the other words
  - NO last name
- Take your time and put good effort into this Personal Word Cloud as it will be
  displayed on the Home (1st) Page of your Web site which will not only be
  viewed in class, but anyone with Internet access throughout the World.
- When finished, share your Personal Word Cloud which was saved to your Google Drive with Mr. Bratina (<u>bratig@btsd.k12.wi.us</u>)
  - o Open your *Web20* folder created earlier in class
  - o Right-Click on your Personal Word Cloud (*BioXX.png*)
  - Select Share using Google Drive

o Type in my email address (shown above) and Click Send