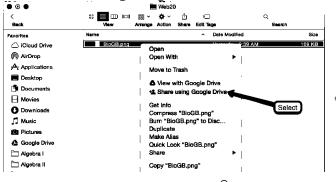

## Assignment - Personal Word Cloud

- Use wordart.com to create a personal word cloud about you.
- Use words that describe you
  - Your family (No last names)
  - Interests
  - Hobbies
- Your name
  - Should be a larger size than all other words
  - Change the color so it stands out compared the other words
  - NO last name
- Take your time and put good effort into this Personal Word Cloud as it will be
  displayed on the Home (1st) Page of your Web site which will not only be
  viewed in class, but anyone with Internet access throughout the World.
- When finished, share your Personal Word Cloud which was saved to your Google Drive with Mr. Bratina (<u>bratig@btsd.k12.wi.us</u>)
  - o Open your *Web20* folder created earlier in class
  - o Right-Click on your Personal Word Cloud (*BioXX.png*)
  - Select Share using Google Drive